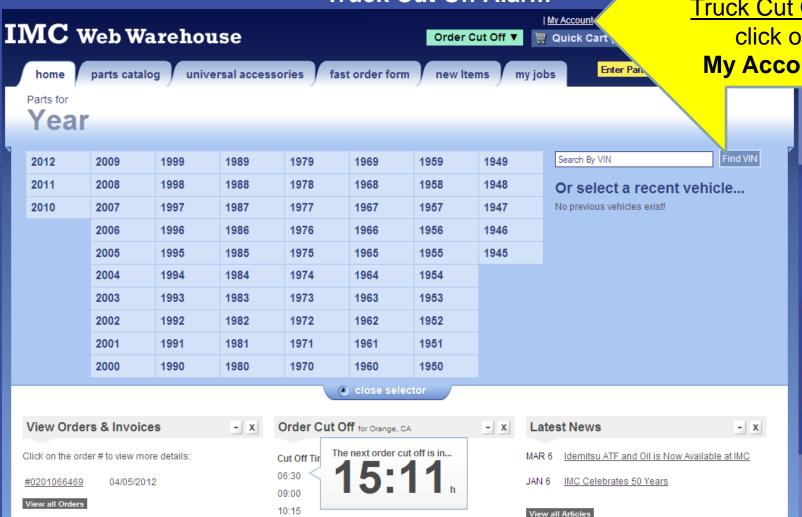

11:30 13:00 14:00 To turn On or Off the Truck Cut Off Alarm click on the My Account link.