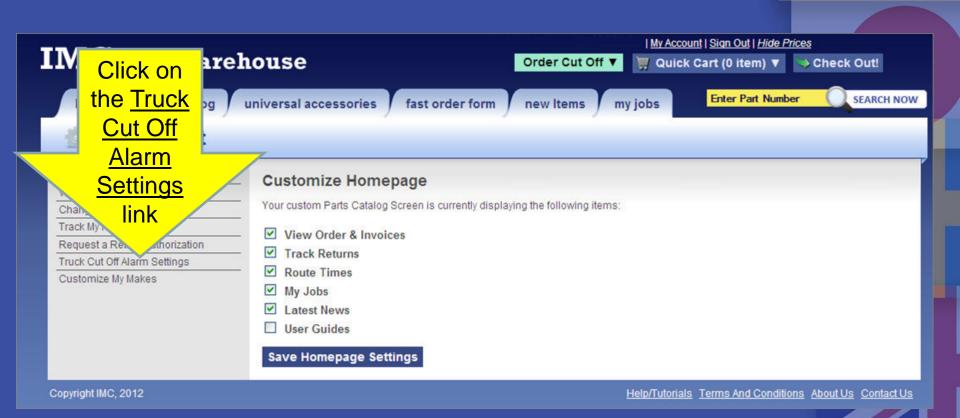

# IMC Web Warehouse Truck Cut Off Alarm

The alarm default is non-active. The user must turn on the Truck Cut Off alarm for it to be active. Turning on the Truck Cut Off Alarm will generate a page of options (see next page).