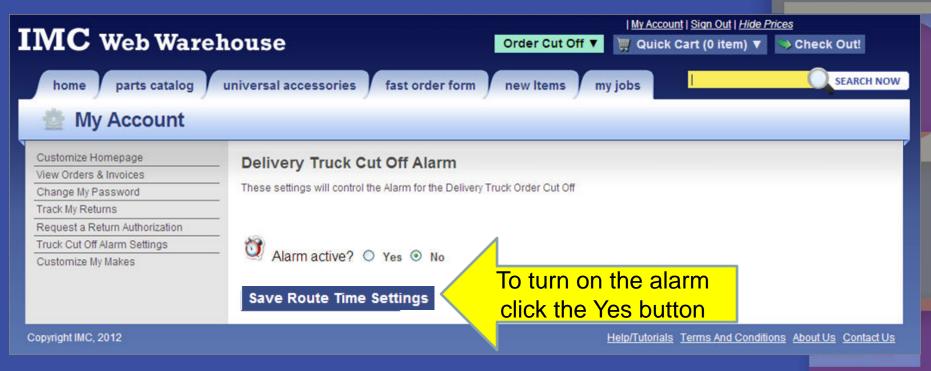

This is the same step you would take if you want to turn the Truck Cut Off Alarm off. Select No and then the Save Route Time Settings button to turn off the Truck Cut Off Alarm.