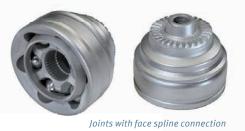

#### Face spline technology

- > 50% higher torque transfer
- > 54° articulation angle on tightest steering turn
- > Reduced labour time